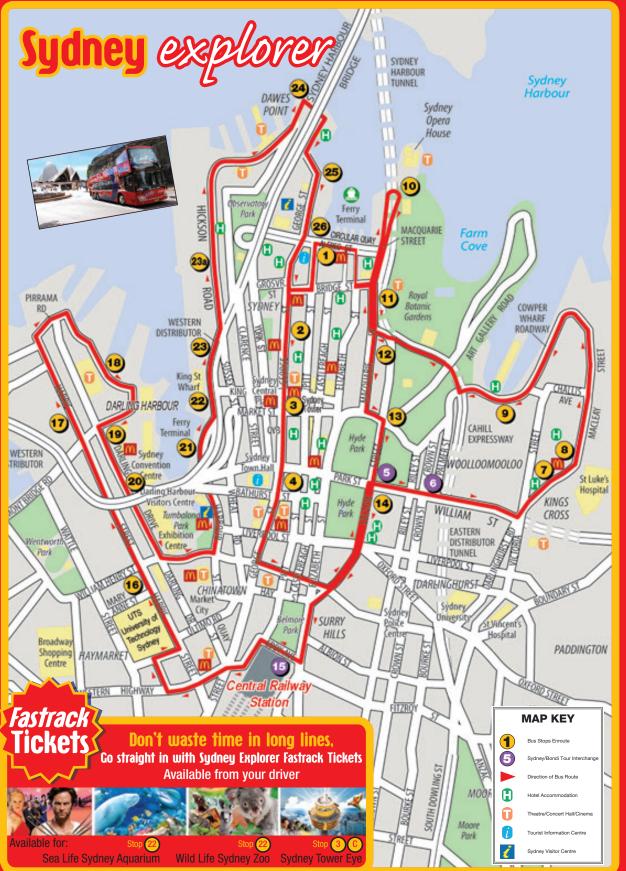

## Start Point: Circular Quay 🖈

## Sudney Stops (90 minute tour)

- 1 Circular Quay Alfred St, cnr Pitt St
- Wynyard Arcade 2
- George St, opp Wynard Train Station **Queen Victoria Building**
- 3 George St, outside Strand Arcado
- **Town Hall** (4)
- George St, opp Town Hall Cook & Phillip Park
- 5 College & William St, opp Aust. Museum
- William St 6
- 100 William St, between Crown St & Palmer St Kings Cross
- (7) Darlinghurst Rd, outside Kings X train stn El Alamein Fountain
- 8 Macleay St, opp El Alamein Fountain
- Woolloomooloo Bay 9 Cowper Wharf Rd, outside Wo
- Sydney Opera House (10) Macquarie St, bus bay near roundabou
- Botanical Gardens (11) (Scenic walk to Mrs Macquarie Chair)
- Macquarie St, Crystal Palace Gate Parliament House/NSW Library 12 Macquarie St, opp Hunter St
- Hyde Park 13
- Prince Albert Rd, outside Land Registry Office Australian Museum (14)
- College St, outside Australian Museum
- **Central Station** 15 Eddy Avenue, Bay 5
- **Power House Museum** Harris St, cnr Macarthur St
- Svdnev Fish Market
- Harris St, cnr Pyrmont Bridge Rd
- (18) The Star Pirrama Rd, opp casino steps
- Maritime Museum (19)
- Murray St, opp Pyrmont Bridge Hotel
- Hard Rock Cafe/Convention Centre Next to Harbourside Shopping Centre 20
- **Imax/Chinese Gardens** 21 Wheat Rd, beside IMAX theatre
- Sea Life Sydney Aquarium Wheat Rd, under foot bridge 22
- 23 King St Wharf
- Erskine St, cnr of Shelly St
- **Barangaroo** Hickson Rd
- **Dawes Point**
- Hickson Rd. nr Ives Steps Whar
- The Rocks 25 George St, cnr Hickson Rd
- **Circular Quay** 26
- George St, cnr Alfred St (opp Galleria)