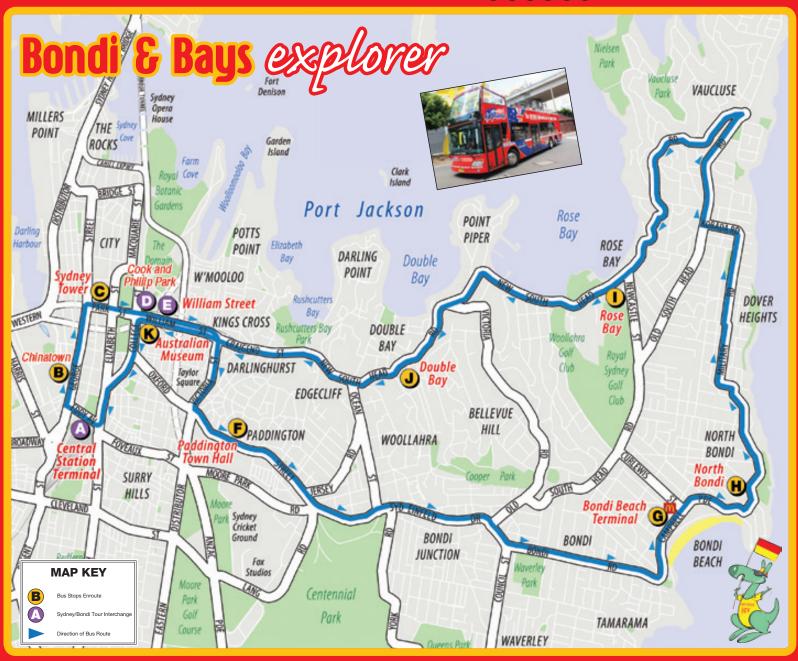

## Start Point: Central Station 🖈

- Bondi Stops (90 minute tour)
- A Central Station Eddy Ave, Bay 2, under rail bridg
- B China to win George St, opp Campbell St juncti Chinatown
- C Sydney Tower & Austral
- Park St, cnr Pitt St
- Cook & Phillip Park
  College & Wetter College & William St, opp Aust. Mu
- William Street E
- 100 William St, between Crown : F Paddington Town Hall
  - Oxford St, opp Town Hall

| , 🖈                     | G | Bondi Beach Terminal<br>Campbell Parade, nr cnr Roscoe Ave<br>(outside 'Mövenpick Ice Cream' & 'Between the Flags') |
|-------------------------|---|---------------------------------------------------------------------------------------------------------------------|
| ion<br>ian Opal Cutters | H | North Bondi<br>Campbell Parade, opp Brighton Boulevard                                                              |
|                         | 1 | Rose Bay<br>737 New South Head Rd, front of Blockbusters                                                            |
| luseum                  | J | Double Bay<br>441 New South Head Rd, front of Woolworths                                                            |
| t & Palmer St           | K | Australian Museum<br>College St, outside Museum                                                                     |
|                         |   |                                                                                                                     |