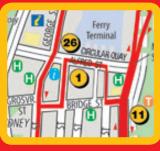

## Start Point: Circular Quay 🖈

## Sudney Stops (90 minute tour)

- 1 Circular Quay Alfred St, cnr Pitt St
- Wynyard Arcade 2
- George St, opp Wynard Train Station **Queen Victoria Building**
- 3 George St, outside Strand Arcado
- **Town Hall** (4)
- George St, opp Town Hall Cook & Phillip Park
- 5 College & William St, opp Aust. Museum
- William St 6
- 100 William St, between Crown St & Palmer St Kings Cross
- (7) Darlinghurst Rd, outside Kings X train stn El Alamein Fountain
- 8 Macleay St, opp El Alamein Fountain
- Woolloomooloo Bay 9 Cowper Wharf Rd, outside Wo
- Sydney Opera House (10) Macquarie St, bus bay near roundabou
- Botanical Gardens (11) (Scenic walk to Mrs Macquarie Chair)
- Macquarie St, Crystal Palace Gate Parliament House/NSW Library 12 Macquarie St, opp Hunter St
- Hyde Park 13
- Prince Albert Rd, outside Land Registry Office Australian Museum (14)
- College St, outside Australian Museum
- **Central Station** 15 Eddy Avenue, Bay 5
- **Power House Museum** Harris St, cnr Macarthur St
- Svdnev Fish Market
- Harris St, cnr Pyrmont Bridge Rd
- (18) The Star Pirrama Rd, opp casino steps
- Maritime Museum (19)
- Murray St, opp Pyrmont Bridge Hotel
- Hard Rock Cafe/Convention Centre Next to Harbourside Shopping Centre 20
- **Imax/Chinese Gardens** 21 Wheat Rd, beside IMAX theatre
- Sea Life Sydney Aquarium Wheat Rd, under foot bridge 22
- 23 King St Wharf
- Erskine St, cnr of Shelly St
- **Barangaroo** Hickson Rd
- **Dawes Point**
- Hickson Rd. nr Ives Steps Whar
- The Rocks 25 George St, cnr Hickson Rd
- **Circular Quay** 26
- George St, cnr Alfred St (opp Galleria)

A 15 D 5 E 6 Sydney/Bondi Tour Interchange