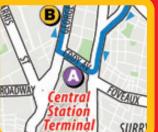

## Start Point: Central Station 🖈

- Bondi Stops (90 minute tour)
- A Central Station Eddy Ave, Bay 2, under rail bridg
- B China to win George St, opp Campbell St juncti Chinatown
- C Sydney Tower & Austral
- Park St, cnr Pitt St
- Cook & Phillip Park
  College & Wetter College & William St, opp Aust. Mu
- William Street E
- 100 William St, between Crown : F Paddington Town Hall
  - Oxford St, opp Town Hall

A 15 D 5 E 6 Sydney/Bondi Tour Interchange